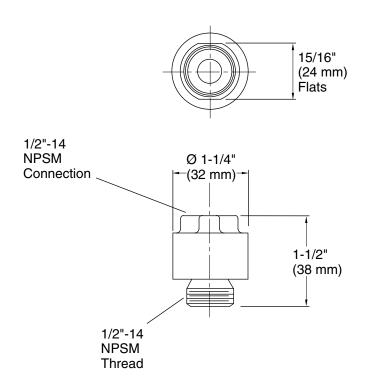

HLER® Faucet Lifetime Limited Warranty

See website for detailed warranty information.

### Available Colors/Finishes

Color tiles intended for reference only.

| Color | Code | Description                    |
|-------|------|--------------------------------|
|       | CP   | Polished Chrome                |
|       | SN   | Vibrant® Polished Nickel       |
|       | РВ   | Vibrant® Polished Brass        |
|       | BN   | Vibrant® Brushed Nickel        |
|       | BV   | Vibrant® Brushed Bronze        |
|       | 2BZ  | Oil-Rubbed Bronze              |
|       | BL   | Matte Black                    |
|       | 2MB  | Vibrant® Brushed Moderne Brass |
|       | TT   | Vibrant Titanium               |
|       | VHR  |                                |





# Persona™ Vacuum Breaker K-9660



## **Technical Information**

All product dimensions are nominal.

#### Notes

Install this product according to the installation guide.