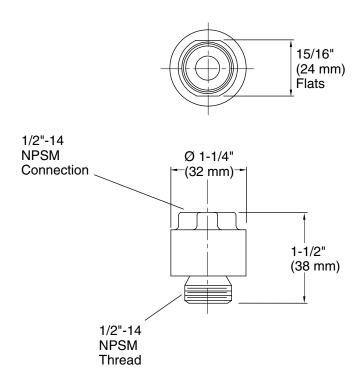

eaner



Codes/Standards

**ASSE 1014** 

# **KOHLER® Faucet Lifetime Limited Warranty**

See website for detailed warranty information.

## **Available Colors/Finishes**

Color tiles intended for reference only.

| Color | Code | Description                       |
|-------|------|-----------------------------------|
|       | CP   | Polished Chrome                   |
|       | SN   | Vibrant® Polished Nickel          |
|       | PB   | Vibrant® Polished Brass           |
|       | BN   | Vibrant® Brushed Nickel           |
|       | BV   | Vibrant® Brushed Bronze           |
|       | 2BZ  | Oil-Rubbed Bronze                 |
|       | BL   | Matte Black                       |
|       | 2MB  | Vibrant® Brushed Moderne<br>Brass |
|       | TT   | Vibrant Titanium                  |





# **Technical Information**

All product dimensions are nominal.

### **Notes**

Install this product according to the installation guide.