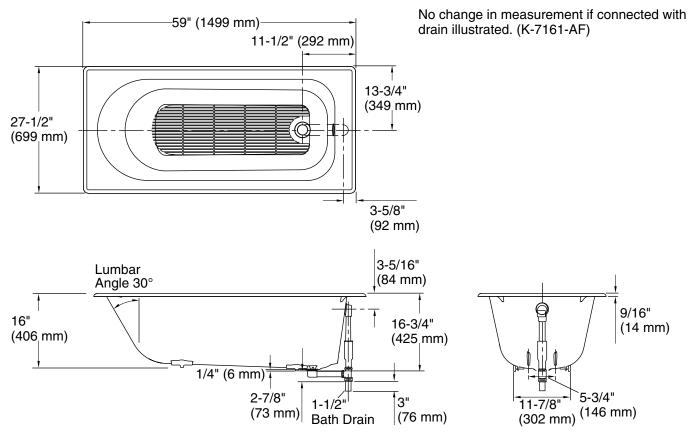

# **Technical Information**

| All product dimensions are nominal. |                                              |
|-------------------------------------|----------------------------------------------|
| Installation:                       | Drop-in                                      |
| Drain location:                     | End                                          |
| Basin area, bottom:                 | 43-7/8" x 17-5/16" (1114 mm x 440 mm)        |
| Basin area, top:                    | 51-7/16" x 21-15/16" (1307 mm x<br>557 mm)   |
| Weight:                             | 232 lbs (105.2 kg)                           |
| Minimum floor load:                 | 50 lbs/ft² (244.1 kg/m²)                     |
| Water depth:                        | 11-5/16" (287 mm)                            |
| Water capacity:                     | 33.4 gal (126.4 L)                           |
| Cutout:                             | Drop-in, 57-1/2" x 26" (1461 mm x<br>660 mm) |
| Minimum flat for<br>door:           | 1" (25 mm)                                   |

#### Notes

Measure your actual product for rough-in details.

Install this product according to the installation instructions.

The hot water supply should be 70% of the capacity of the bath or greater. Installations will vary.