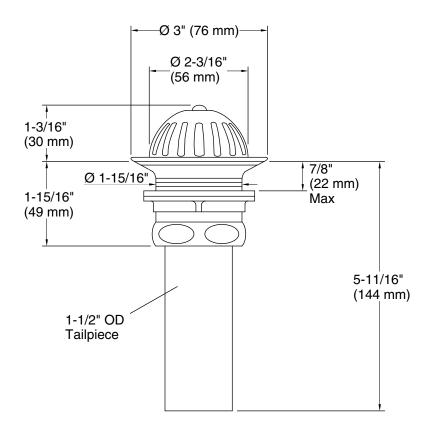

#### **Technical Information**

All product dimensions are nominal. Material: Brass, Brass