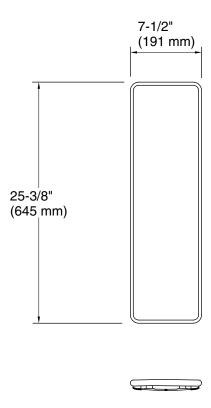

# **Technical Information**

All product dimensions are nominal.

Material: Aluminum