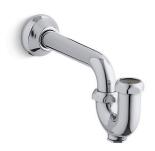

### **Features**

- Adjustable rotation on tube outlet.
- Slip-joint inlet.
- Cleanout plug.
- Flange.

### Material

Cast brass construction for durability and reliability.