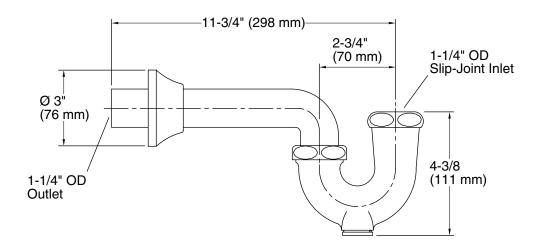

### **KOHLER**, Faucets

### **Features**

- Adjustable rotation on tube outlet.
- Slip-joint inlet.
- Cleanout plug.
- Flange.

### Material

Cast brass construction for durability and reliability.

### **Recommended Products/Accessories**

K-23726 Drain treatment K-23723 Faucet cleaner



### Codes/Standards

ASME A112.18.2/CSA B125.2 All applicable US Federal and State material regulations

# KOHLER® One-Year Limited Warranty

See website for detailed warranty information.

### Available Colors/Finishes

Color tiles intended for reference only.

| Color | Code | Description     |
|-------|------|-----------------|
|       | CP   | Polished Chrome |
| 100   | AU   | Polished Gold   |



## **KOHLER**, Faucets



### **Technical Information**

All product dimensions are nominal.

### **Notes**

Install this product according to the installation guide.