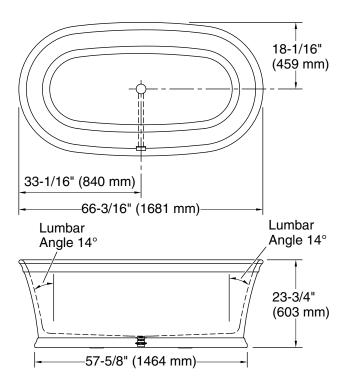

# Technical Information

| All product dimensions are nominal. |                                                |
|-------------------------------------|------------------------------------------------|
| Installation:                       | Freestanding                                   |
| Drain location:                     | Center                                         |
| Basin area, bottom:                 | 53-7/16" x 23-5/16" (1358 mm x                 |
|                                     | 592 mm)                                        |
| Basin area, top:                    | 63-9/16" x 33-9/16" (1614 mm x                 |
|                                     | 852 mm)                                        |
| Weight:                             | 262 lbs (118.8 kg)                             |
| Minimum floor load:                 | 112.2 lbs/ft² (547.8 kg/m²)                    |
| Water depth:                        | 17-7/8" (454 mm)                               |
| Water capacity:                     | 98.74 gal (373.8 L)                            |
| Template:                           | Footprint, 1314994, not required, not included |
|                                     |                                                |