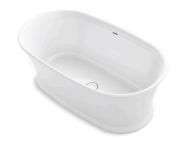

Memoirs® 66" x 36" freestanding bath K-8333

### Features

- Freestanding design creates a striking focal point in your bathing area.
- 17-7/8" (454 mm) soaking depth.
- Integral lumbar support.
- Slotted overflow allows for deep soaking.
- Center toe-tap drain with KOHLER Lithocast cover.
- Coordinates with other products in the Memoirs collection.

### Material

KOHLER Lithocast<sup>®</sup> Gloss cast resin.