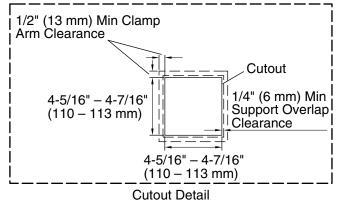

### **Technical Information**

All product dimensions are nominal.

Installation Type: Wall-mount

Material: Metal

Speaker wire gauge: Accepts 12-16 AWG

Max. Ambient temp: 122°F (50°C)
Peak power: 135 Watts
Average power: 45 Watts

### **Notes**

Install this product according to the installation guide.

Recommended wire connections using solder or standard quick-disconnect terminals (0.187" x 0.020" for the positive connection and 0.110" x 0.020" for the negative connection).