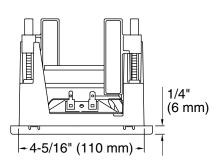

### **Technical Information**

All product dimensions are nominal.

Installation Type: Wall-mount

Material: Metal

Speaker wire gauge: Accepts 12-16 AWG

Max. Ambient temp: 122°F (50°C)
Peak power: 135 Watts
Average power: 45 Watts

### **Notes**

Install this product according to the installation guide.

Recommended wire connections using solder or standard quick-disconnect terminals (0.187" x 0.020" for the positive connection and 0.110" x 0.020" for the negative connection).