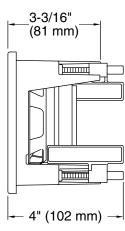

### **Technical Information**

All product dimensions are nominal.

Installation Type: Wall-mount

Material: Metal

Speaker wire gauge: Accepts 12-16 AWG

Max. Ambient temp: 122°F (50°C)
Peak power: 135 Watts
Average power: 45 Watts