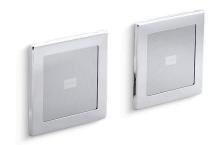

# **SoundTile®**

Speaker (Pair) K-8033

### **Features**

- Mounts within standard 2" x 4" walls.
- Low profile design.
- Complements a variety of bathroom styles.
- Can be used with any audio system and also integrated with the DTV+™ Digital Showering System.

#### Available Colors/Finishes

Color tiles intended for reference only.

| Code | Description                             |
|------|-----------------------------------------|
| CP   | Polished Chrome                         |
| SN   | Vibrant® Polished Nickel                |
| AF   | Vibrant® French Gold                    |
| BN   | Vibrant® Brushed Nickel                 |
| BV   | Vibrant® Brushed Bronze                 |
| 2BZ  | Oil-Rubbed Bronze                       |
| BL   | Matte Black                             |
| 2MB  | Vibrant® Brushed Moderne Brass          |
| TT   | Vibrant Titanium                        |
|      | CP<br>SN<br>AF<br>BN<br>BV<br>2BZ<br>BL |