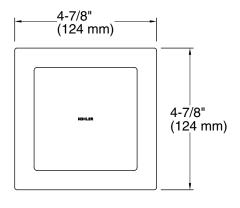

### **Technical Information**

All product dimensions are nominal.

Installation Type: Wall-mount

Material: Metal

Speaker wire gauge: Accepts 12-16 AWG

Max. Ambient temp: 122°F (50°C)
Peak power: 135 Watts
Average power: 45 Watts