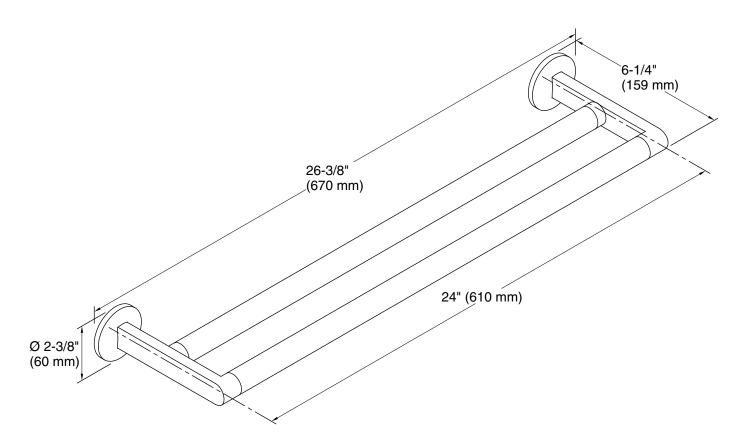

## **Technical Information**

All product dimensions are nominal.

Material: Zinc, Brass