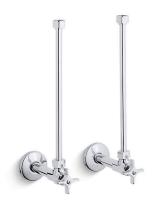

# Angle Supply with Stop (pair) K-7606-P

#### **Features**

- Compression valve.
- Pair of angle supplies with stop.
- Annealed vertical tube with union connection.
- 1/2" NPT connection with flange.
- Four-arm handle stop.