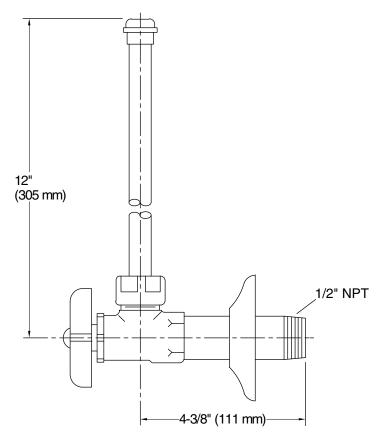

# Angle Supply with Stop (pair) K-7606-P

#### **Features**

- Compression valve.
- Pair of angle supplies with stop.
- Annealed vertical tube with union connection.
- 1/2" NPT connection with flange.
- Four-arm handle stop.

## **Technical Information**

All product dimensions are nominal.