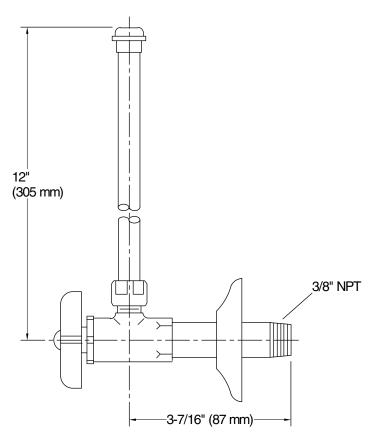

### **Features**

- Compression valves.
- Pair of angle supplies with stop.
- Annealed vertical tube with union connection.
- 3/8 NPT connection with flange.
- Four-arm handle stop.

## **Technical Information**

All product dimensions are nominal.