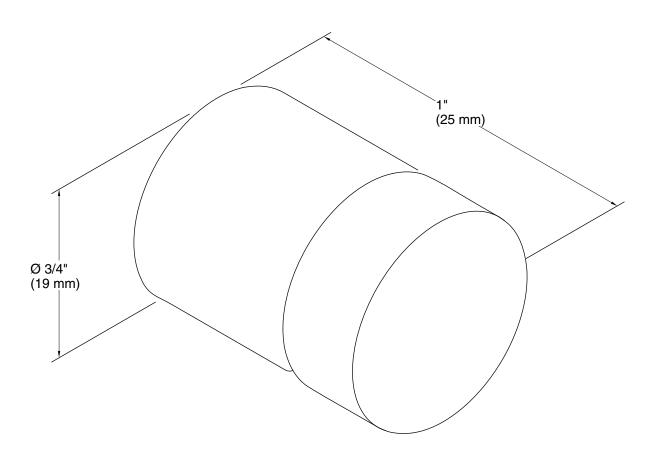

# **Technical Information**

All product dimensions are nominal.

Material: Zinc