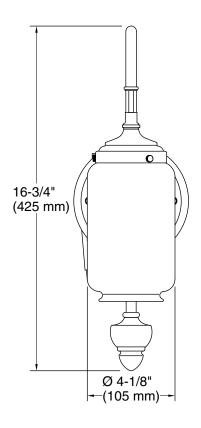

### **Technical Information**

| All product dimensions are nominal. |                    |
|-------------------------------------|--------------------|
| Installation Type:                  | Wall-mount         |
| Material:                           | Brass, Glass, Zinc |
| Number of Lights:                   | 1                  |
| Lighting Type:                      | Socket-based       |
| Socket Type:                        | E-26 Medium        |
| Shade Type:                         | Glass - clear      |
| Hanging Type:                       | Adjustable pulley  |
|                                     |                    |