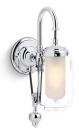

## Adjustable one-light sconce K-72581

#### Features

- Clear glass shades with inner frosted glass diffusers for reduced glare.
- Requires bulb with medium (E26) base; T10 bulb recommended (sold separately).
- Coordinates with faucets and accessories in the Artifacts collection.
- Suitable for damp locations, per UL 1598.