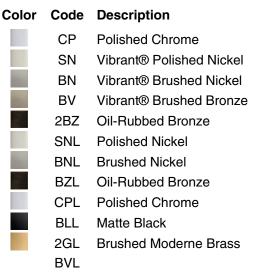

K-72581

#### Features

- Clear glass shades with inner frosted glass diffusers for reduced glare.
- Requires bulb with medium (E26) base; T10 bulb recommended (sold separately).
- Coordinates with faucets and accessories in the Artifacts collection.
- Suitable for damp locations, per UL 1598.

#### Material

- Premium metal construction for durability and reliability.
- KOHLER finishes resist corrosion and tarnishing.

#### Installation

• For installation as a downlight only.

#### **Recommended Products/Accessories**

K-23723 Faucet cleaner



#### **Codes/Standards**

UL 1598 CSA C22.2 No. 250.0

#### KOHLER<sup>®</sup> Indoor Lighting Fixtures Limited Warranty

See website for detailed warranty information.

### **Available Colors/Finishes**

Color tiles intended for reference only.







# Adjustable one-light sconce K-72581





### **Technical Information**

| All product dimensions are nominal. |                    |
|-------------------------------------|--------------------|
| Installation Type:                  | Wall-mount         |
| Material:                           | Brass, Glass, Zinc |
| Number of Lights:                   | 1                  |
| Lighting Type:                      | Socket-based       |
| Socket Type:                        | E-26 Medium        |
| Shade Type:                         | Glass - clear      |
| Hanging Type:                       | Adjustable pulley  |
|                                     |                    |

#### Notes

Install this product according to the installation instructions.