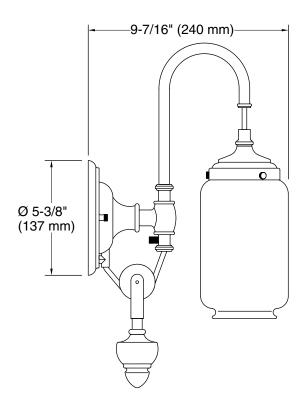

### **Technical Information**

| All product dimensions are nominal. |                    |
|-------------------------------------|--------------------|
| Installation Type:                  | Wall-mount         |
| Material:                           | Brass, Glass, Zinc |
| Number of Lights:                   | 1                  |
| Lighting Type:                      | Socket-based       |
| Socket Type:                        | E-26 Medium        |
| Shade Type:                         | Glass - clear      |
| Hanging Type:                       | Adjustable pulley  |
|                                     |                    |