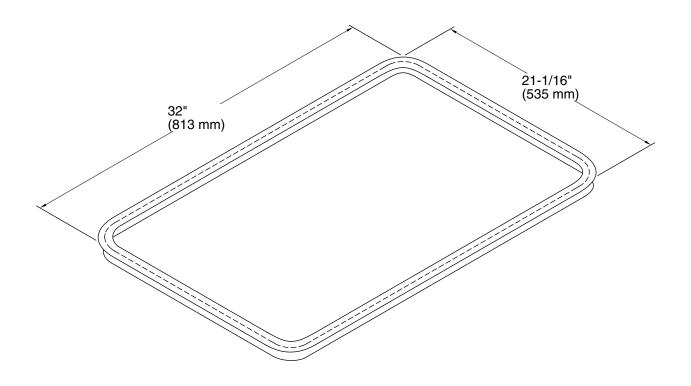

### Features

- For flat-rim sinks.
- 32"L x 21"W.
- Fluid design lines for ease of cleaning.

Metal Frame K-6601

#### **Technical Information**

All product dimensions are nominal. Installation: Top-mount