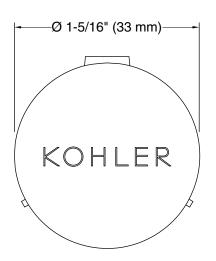

# **KOHLER**<sub>®</sub>

Iron Plains® Overflow cap for Iron Plains® bathroom sinks K-6324

## **Technical Information**

All product dimensions are nominal. Material: Plastic