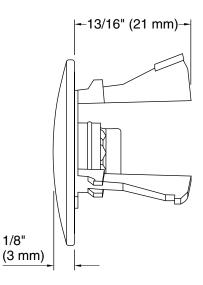

#### Installation

 The Iron Plains<sup>®</sup> overflow cap is designed to attractively conceal the overflow drain for Iron Plains Dual-Mount and Wading Pool<sup>®</sup> bathroom sinks

## **Technical Information**

All product dimensions are nominal. Material: Plastic