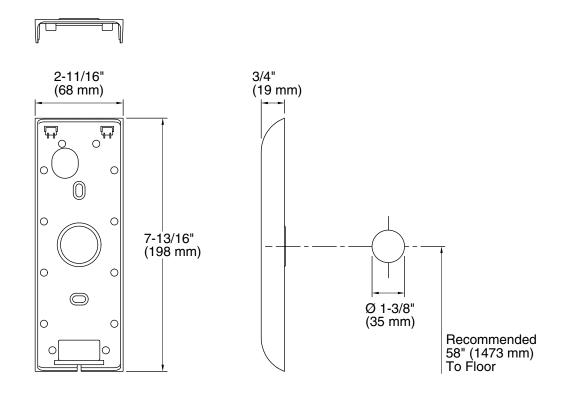

## **Technical Information**

All product dimensions are nominal. Drain included: No