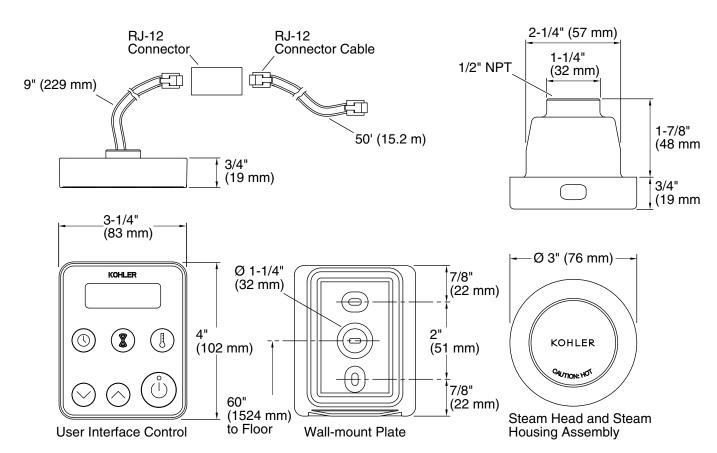

## **Included Components**

Additional Components:

50' connector cable

Coupler

Mounting hardware

Steamhead assembly

Wall-mount bracket

## **Technical Information**

All product dimensions are nominal.

Installation Type: Wall-mount

Material: Brass

Locate the steam head 6" (152 mm) above the floor and at least 4-1/2" (114 mm) from the threshold.