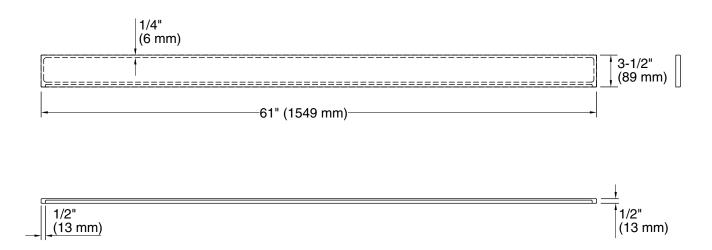

## Solid/Expressions®

Bathroom Vanity Top - Back splash K-5448

# Solid/Expressions®

Bathroom Vanity Top - Back splash K-5448

## **Technical Information**

All product dimensions are nominal.

Installation: Vanity top/ITB