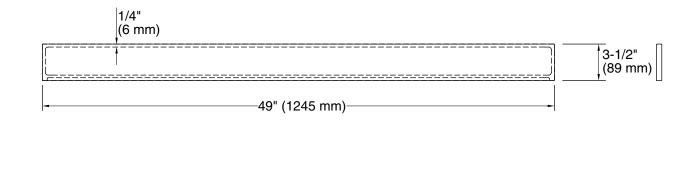

# **Technical Information**

All product dimensions are nominal.

Installation: Vanity top/ITB