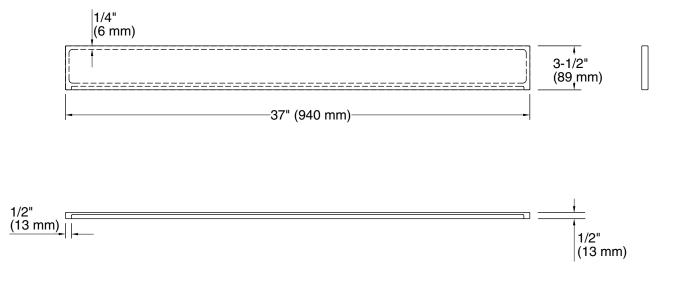

# Solid/Expressions®

Bathroom Vanity Top - Back Splash K-5446

### **Technical Information**

All product dimensions are nominal. Installation: Vanity top/ITB