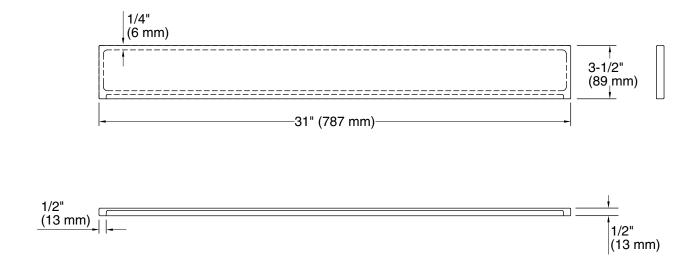

#### **Technical Information**

All product dimensions are nominal. Installation: Vanity top/ITB