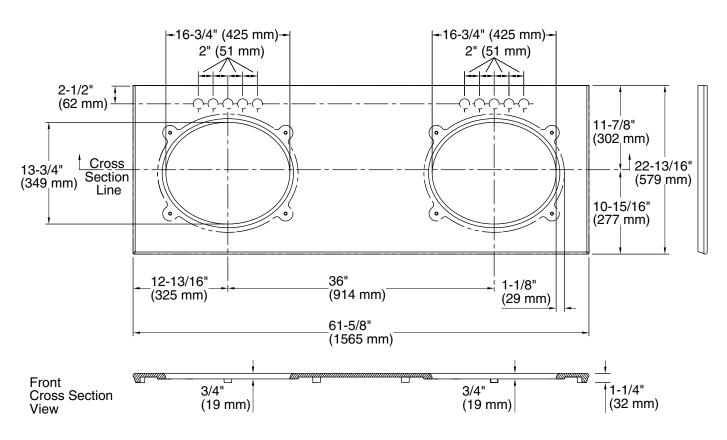

### **Technical Information**

|  | All | product | dimensions | are | nominal |
|--|-----|---------|------------|-----|---------|
|--|-----|---------|------------|-----|---------|

| Bowl configuration: | Double equal             |
|---------------------|--------------------------|
| Installation:       | Vanity top/ITB           |
| Bowl area (Left):   | Length: 16-3/4" (425 mm) |
|                     | Width: 13-3/4" (349 mm)  |
| Bowl area (Right):  | Length: 16-3/4" (425 mm) |
|                     | Width: 13-3/4" (349 mm)  |