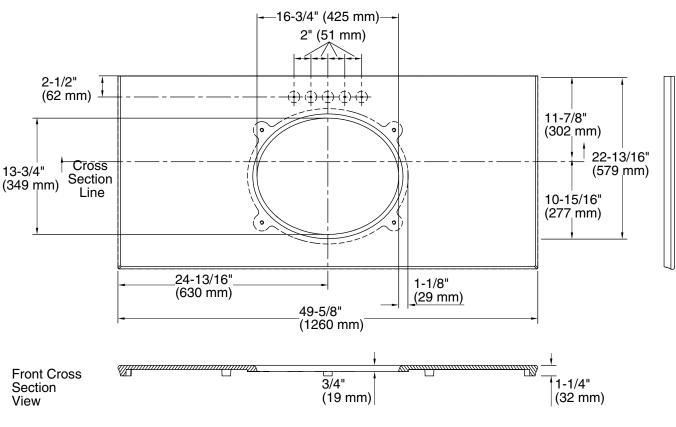

#### **Technical Information**

All product dimensions are nominal.

| Bowl configuration: | Single                   |
|---------------------|--------------------------|
| Installation:       | Vanity top/ITB           |
| Bowl area (Only):   | Length: 16-3/4" (425 mm) |
|                     | Width: 13-3/4" (349 mm)  |

Faucet hole and sink-mounting locations are marked on the underside of the countertop.