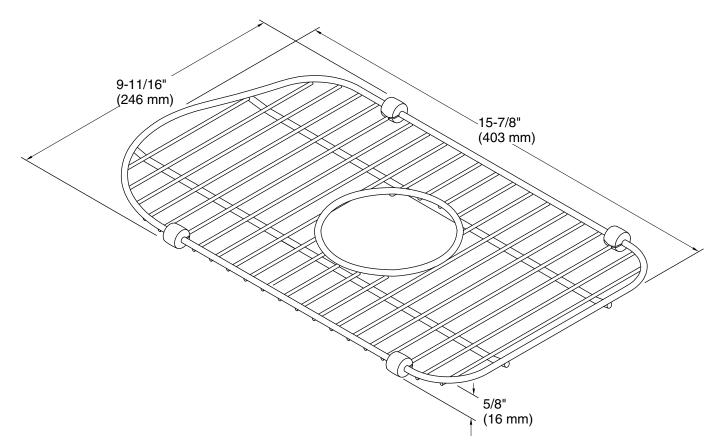

## **Technical Information**

All product dimensions are nominal. Material: Stainless Steel