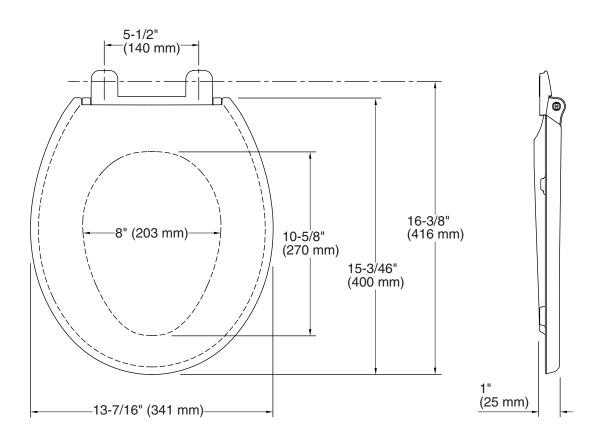

### **Technical Information**

All product dimensions are nominal.

Seat shape type: Round-front
Seat front type: Closed-front
Seat-mounting 5-1/2" (140 mm)

holes: