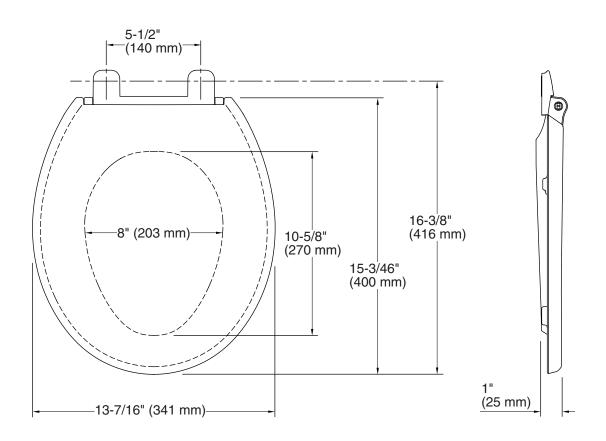

# **Technical Information**

All product dimensions are nominal.

Seat shape type: Round-front
Seat front type: Closed-front
Seat-mounting 5-1/2" (140 mm)

holes: