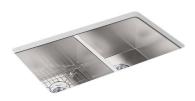

Vault™ Top-/Under-Mount Kitchen Sink K-3820-3

#### Features

- 36-inch minimum base cabinet width.
- Double-equal bowls.
- 9" (229 mm) depth provides generous workspace.
- Three faucet holes.
- Rear drain increases workspace in the sink and storage space underneath.
- SilentShield<sup>®</sup> sound-absorption technology offers quieter performance.
- Includes installation hardware and bottom sink rack.

### Material

- Handcrafted from 18-gauge stainless steel.
- Premium 18-gauge stainless steel.

#### Installation

• Top-mount or undermount.