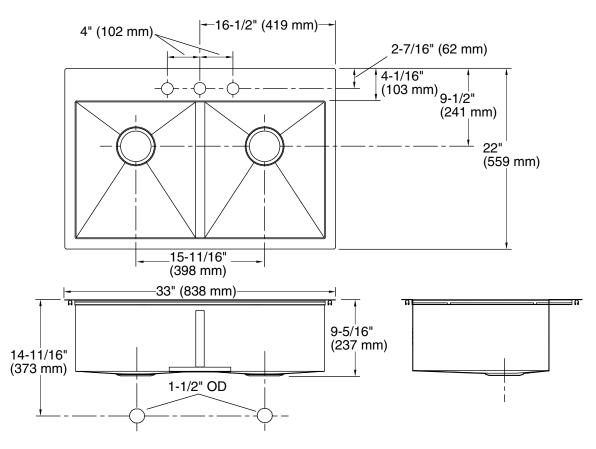

## **Technical Information**

| All product dimensions are nominal. |                                                                                                              |
|-------------------------------------|--------------------------------------------------------------------------------------------------------------|
| Bowl configuration:                 | Double equal                                                                                                 |
| Installation:                       | Top-mount, Under-mount                                                                                       |
| Min. base cabinet<br>width:         | 36" (914 mm)                                                                                                 |
| Bowl area (Left):                   | Length: 16-9/16" (421 mm)<br>Width: 14-9/16" (370 mm)<br>Bowl depth: 9" (229 mm)<br>Water depth: 9" (229 mm) |
| Bowl area (Right):                  | Length: 16-9/16" (421 mm)<br>Width: 14-9/16" (370 mm)<br>Bowl depth: 9" (229 mm)<br>Water depth: 9" (229 mm) |
| Number of deck<br>holes:            | 3                                                                                                            |
| Faucet hole(s):                     | 1-7/16" (37 mm)                                                                                              |
| Drain hole:                         | 3-7/8" (98 mm)                                                                                               |
| Template:                           | 1130821-7, required, included                                                                                |