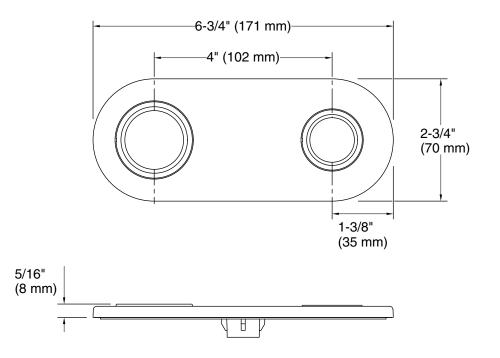

### Installation

For 4" (102 mm) centers

## **Technical Information**

All product dimensions are nominal.Drain included:NoDrain with overflow:NoSpout: