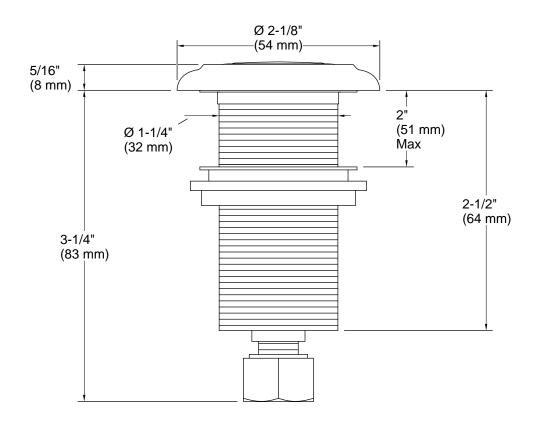

### Installation

Deck-mount

# **Technical Information**

All product dimensions are nominal.

Material: Brass/Plastic