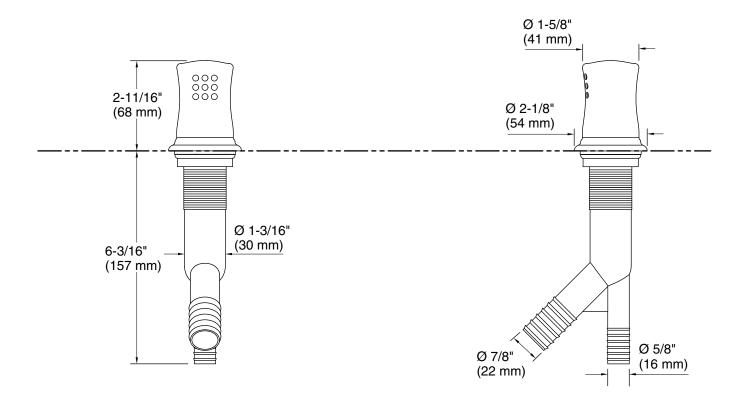

#### **Technical Information**

All product dimensions are nominal. Material: Brass/Plastic