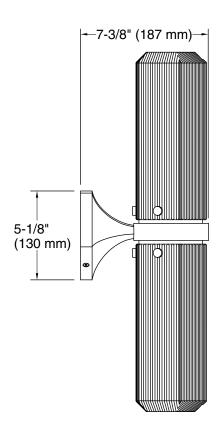

## Occasion™ 21" two-light sconce K-31777-SC02

#### **Technical Information**

All product dimensions are nominal.

Material: Steel, Zinc, Glass

Number of Lights: 2

Lighting Type: Socket-based Socket Type: E-26 Medium

Number of Shades: 2

Shade Type: Glass - clear