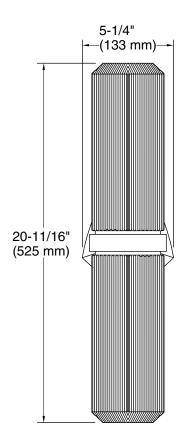

## Occasion™ 21" two-light sconce K-31777-SC02

#### **Technical Information**

All product dimensions are nominal.

Material: Steel, Zinc, Glass

Number of Lights: 2

Lighting Type: Socket-based Socket Type: E-26 Medium

Number of Shades: 2

Shade Type: Glass - clear