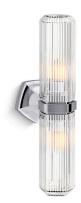

## Occasion™ 21" two-light sconce K-31777-SC02

#### **Features**

- Ridged cylindrical glass shades combine with faceted metals in vintage-inspired fixtures elegant enough for any room.
- Coordinates with faucets in the Occasion collection.
- Requires two bulbs with medium (E26) base; T10 bulb recommended (sold separately).
- Suitable for damp locations, per UL 1598.