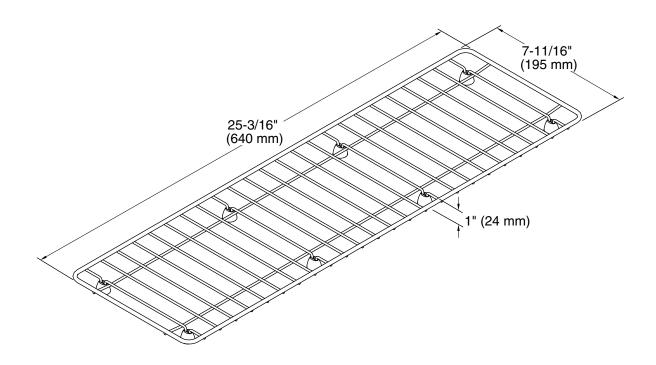

# **Technical Information**

All product dimensions are nominal.

Material: Stainless Steel