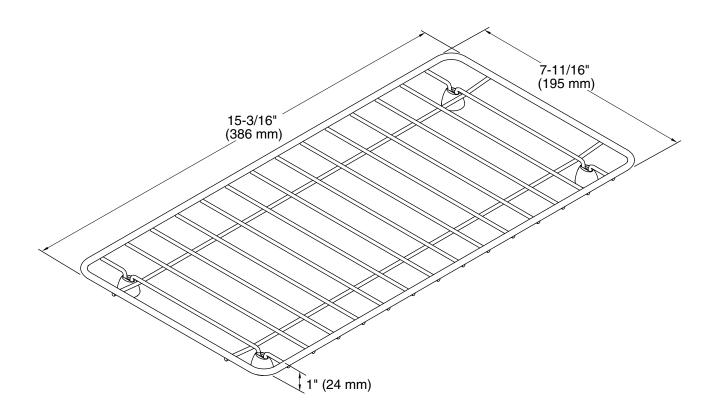

### **Technical Information**

All product dimensions are nominal.

Material: Stainless Steel