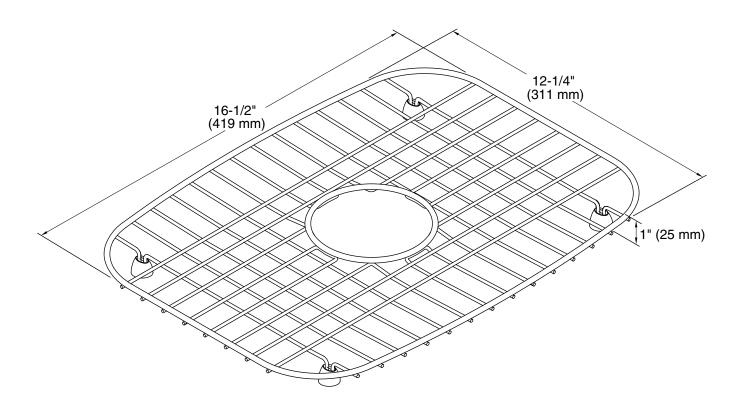

## Undertone® Verse™

Sink rack for Undertone® and Verse™ kitchen sinks K-3132

#### **Technical Information**

All product dimensions are nominal.

Material: Stainless Steel