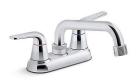

## KOHLER. Faucets Two-handle utility sink faucet with 3/4" threaded spout K-30619

#### **Features**

- Threaded swing spout with 7" (178 mm) reach.
- 3/4" (19 mm) GHT at faucet outlet for attaching garden hose or other accessory.
- Two lever handles offer separate control of hot and cold water.
- 4.0 gpm (15.1 lpm) minimum flow rate at 20 psi (1.3 bar).
- Quarter-turn washerless ceramic disc valves.
- Less drain.

#### Material

- Premium metal construction for durability and reliability.
- KOHLER finishes resist corrosion and tarnishing.