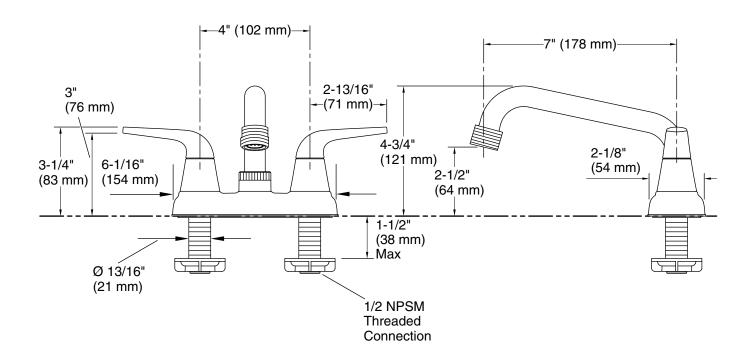

#### Installation

- For 4" (102 mm) centers.
- Three-hole installation.

#### **Technical Information**

All product dimensions are nominal.

Drain included: No

Spout:

Spout reach: 7" (178 mm)