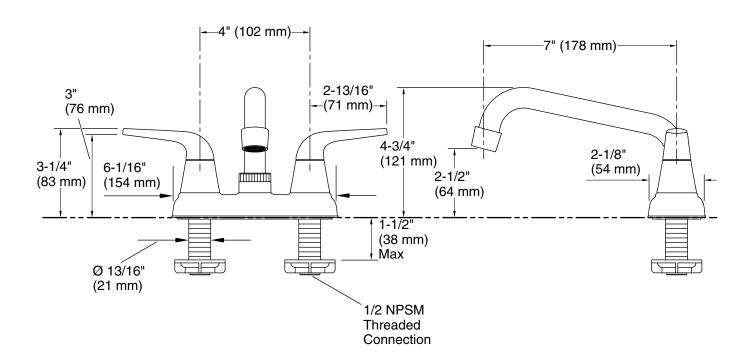

#### Installation

- For 4" (102 mm) centers.
- Three-hole installation.

## **Technical Information**

All product dimensions are nominal.

Drain included: No

Spout:

Spout reach: 7" (178 mm)