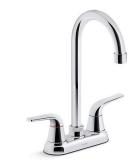

### **Jolt™** Two-handle bar sink faucet **K-30617**

# KOHLER, Faucets

**Jolt™** Two-handle bar sink faucet **K-30617** 