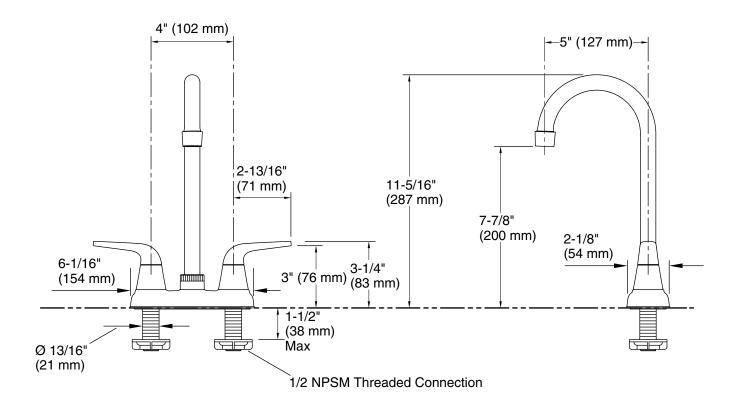

#### Installation

- For 4" (102 mm) centers.
- Three-hole installation.
- Recommended Products/Accessories K-23723 Faucet cleaner

#### **Technical Information**

All product dimensions are nominal.

Drain included: No

Spout: Spout reach:

5" (127 mm)