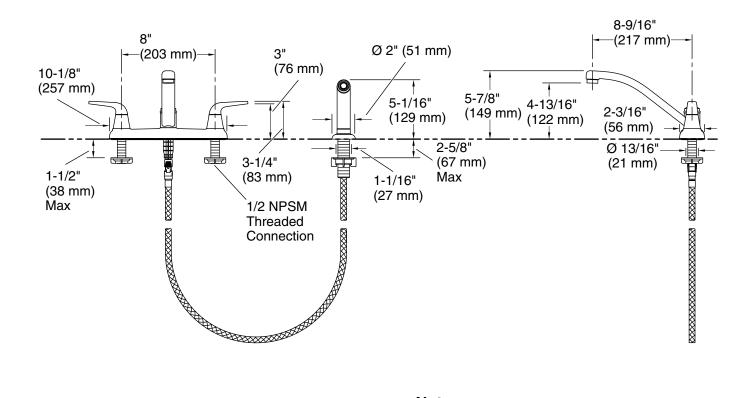

# **Technical Information**

All product dimensions are nominal.

# Sidespray:

Flow rate:2.2 gal/min (8.3 l/min)Pressure:60 psi (4.1 bar)

Drain included:

Spout:

No

Spout reach: 8-9/16" (217 mm)