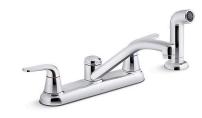

# Jolt™ Two-handle kitchen sink faucet with sidespray K-30616

# KOHLER, Faucets

Two-handle kitchen sink faucet with sidespray K-30616