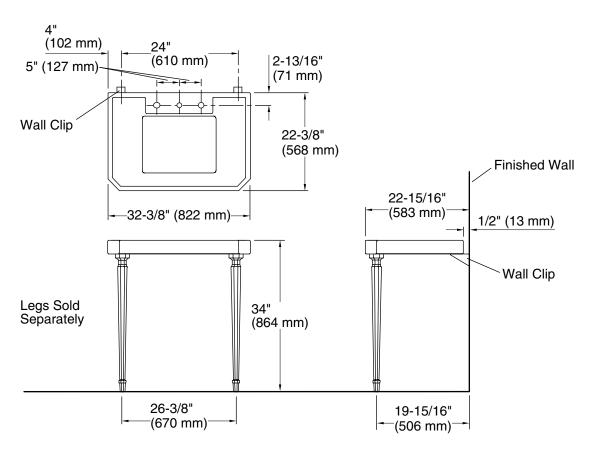

# **Technical Information**

All product dimensions are nominal.

#### **Notes**

Install this product according to the installation guide.

Product is installed with 1/2" (13 mm) gap between wall and console table.