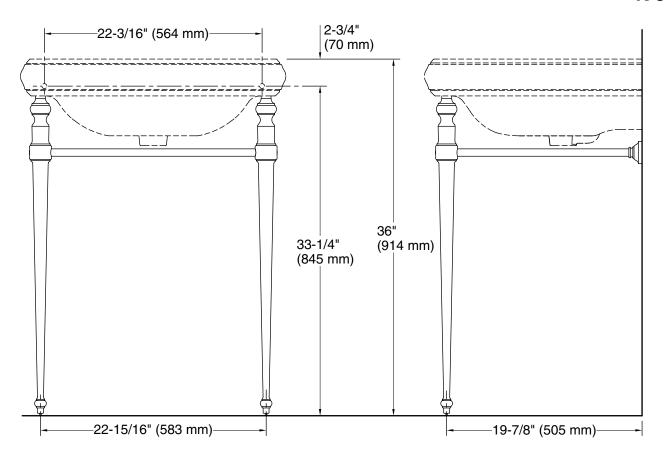

### **Technical Information**

All product dimensions are nominal.

Material: Brass