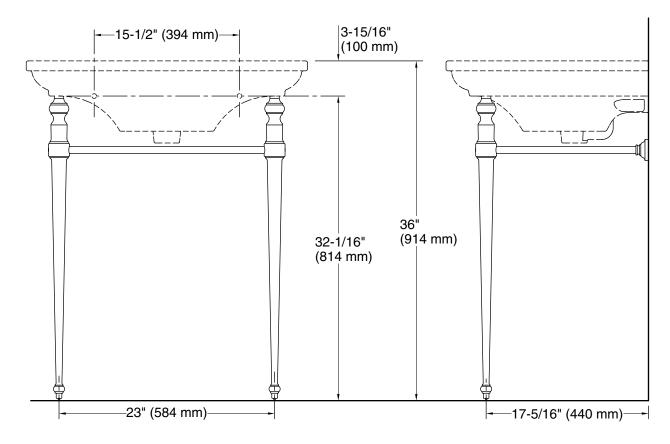

## **Technical Information**

All product dimensions are nominal. Material: Brass