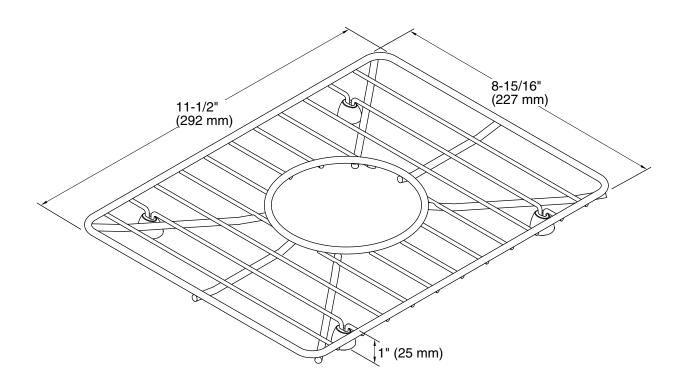

## **Technical Information**

All product dimensions are nominal.

Material: Stainless Steel