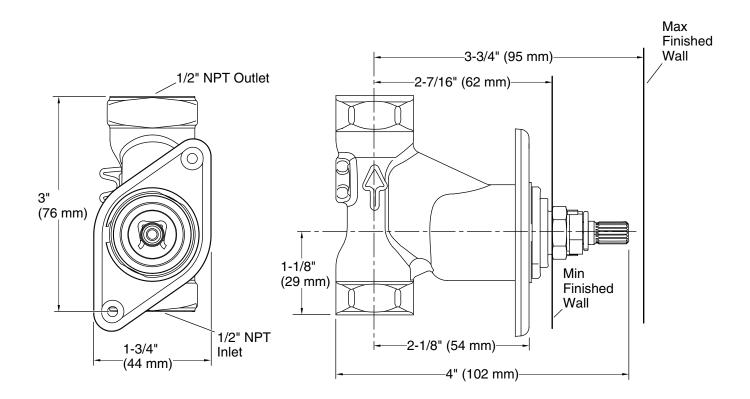

## MasterShower® 1/2" Volume Control Valve K-2974-K

#### **Features**

- Provides On/Off operation with precise control of water volume and intensity.
- Single handle operation.
- 10.0 gpm flow rate at 45 psi.
- 1/2" female NPT connections.
- Ideal for use with Kohler thermostatic mixing valves.
- Quarter-turn operation with ceramic disc cartridge.
- Requires volume control valve trim (sold separately).

#### Material

 Forged de-zincification-resistant brass body provides long term reliability and resistance to aggressive water conditions.



Codes/Standards
ASME A112.18.1/CSA B125.1

KOHLER® Faucet Lifetime Limited Warranty

See website for detailed warranty information.





# MasterShower® 1/2" Volume Control Valve K-2974-K



### **Technical Information**

All product dimensions are nominal.