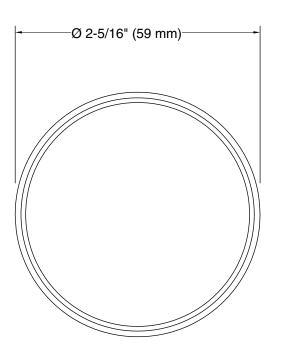

# SpaViva™ Body scrubber replacement K-28686

# **Technical Information**

All product dimensions are nominal. Material: Plastic