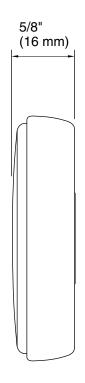

# SpaViva™ Body scrubber replacement K-28686

# **Technical Information**

All product dimensions are nominal. Material: Plastic