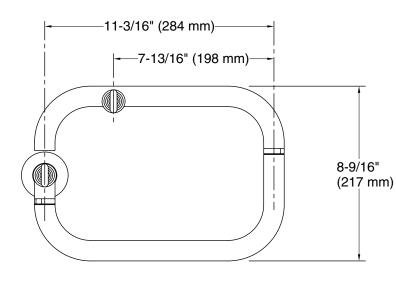

# **Technical Information**

All product dimensions are nominal.

Faucet: Flow rate:

Pressure:

3.2 gal/min (12.1 l/min) 60 psi (4.1 bar)