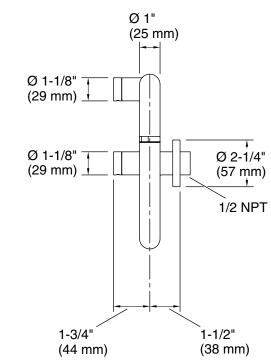

# **Technical Information**

All product dimensions are nominal.

Faucet: Flow rate:

Pressure:

3.2 gal/min (12.1 l/min) 60 psi (4.1 bar)