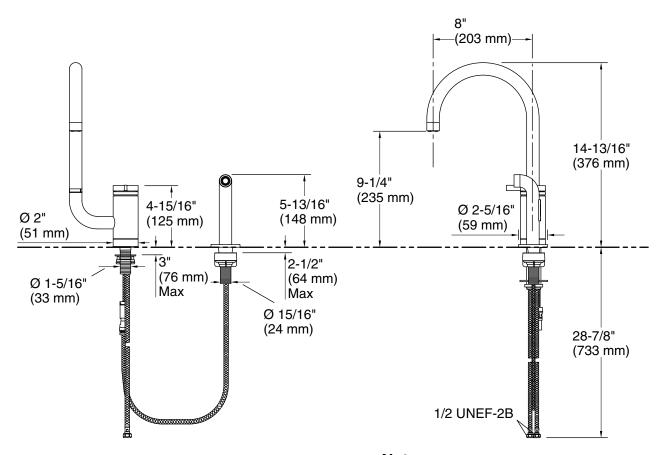

#### **Technical Information**

All product dimensions are nominal.

Faucet:

Flow rate: 1.5 gal/min (5.7 l/min)

Pressure: 60 psi (4.1 bar)

Sidespray:

Flow rate: 2.2 gal/min (8.3 l/min)

Pressure: 60 psi (4.1 bar)

Drain included: No

Spout:

Spout reach: 8" (203 mm)