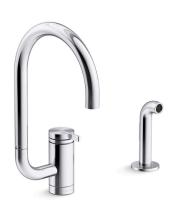

## **Components®**

Single-handle kitchen sink faucet with two-function extended-reach spout and side sprayer K-28272

# **Components®**

Single-handle kitchen sink faucet with two-function extended-reach spout and side sprayer K-28272