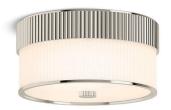

# Tresdoux™ Flush-mount light K-27436-FM03

#### **Features**

- Scalloped metal details are juxtaposed against a delicate matte ribbed glass shade for dramatic elegance.
- A great piece for any space especially in a hallway, mudroom, bedroom, closet, or bathroom.
- Requires three medium base (E26) light bulbs (sold separately); works best with A19 bulbs.
- Suitable for damp locations, per UL 1598.