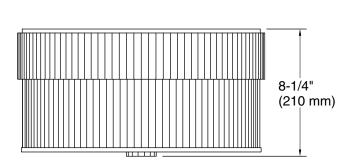

#### **Technical Information**

All product dimensions are nominal.

Material: Steel, Brass, Glass

Number of Lights: 3

Lighting Type: Socket-based Socket Type: E-26 Medium

Number of Shades: 1

Shade Type: Glass - frosted