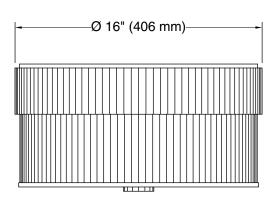

#### **Technical Information**

All product dimensions are nominal.

Material: Steel, Brass, Glass

Number of Lights: 3

Lighting Type: Socket-based Socket Type: E-26 Medium

Number of Shades: 1

Shade Type: Glass - frosted