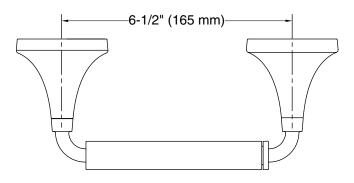

# Tone™ Pivoting toilet paper holder K-27429

# **Technical Information**

All product dimensions are nominal. Installation Type: Wall-mount Material: Zinc