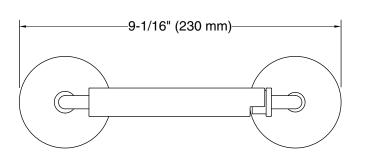

# Tone™ Pivoting toilet paper holder K-27429

# **Technical Information**

All product dimensions are nominal. Installation Type: Wall-mount Material: Zinc