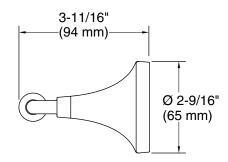

# Tone™ Pivoting toilet paper holder K-27429

# **Technical Information**

All product dimensions are nominal. Installation Type: Wall-mount Material: Zinc