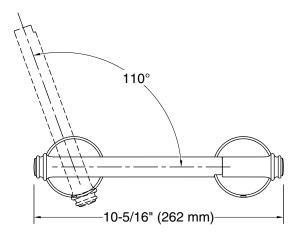

#### **Features**

- Pivoting holder makes changing toilet paper quick and simple
- Coordinates with other products in the Bellera collection

## **Technical Information**

All product dimensions are nominal.

Material: Zinc