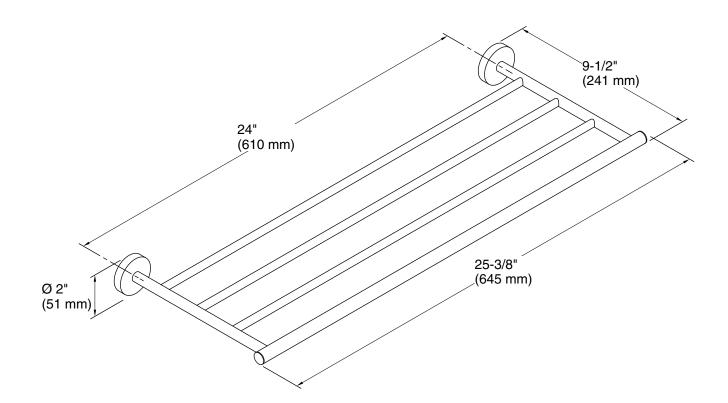

# **Technical Information**

All product dimensions are nominal. Installation Type: Wall-mount Material: Zinc